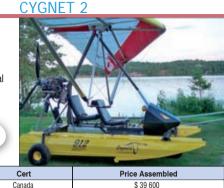

# KRUCKER MANUFACTURING

Although Krucker has built some landplanes, the company's first products were floats and at heart it is a seaplane specialist. The Cygnet won best trike award at the 2005 Sun 'n' Fun and has since evolved into the Cygnet 2. It is offered with a choice of 17m<sup>2</sup> or 19m<sup>2</sup> M Pulse wings from North Wing and either Rotax 582 or 912 engines. We detail it here in its simplest, lightest form, with 582 and 17m2 wing. Our photo shows an example with a 912, which sells for US\$49600. The company has an ELSA-compliant version under development and an ultralight-legal single-seater, the Explorer 103, is already available, for \$19900.

KRUCKER MANUFACTURING LTD 1400 Barrydowne Road / NORCAT Building • Sudbury P3A 3V8 • Ontario • CANADA • Phone : +1 705 / 521 8324, Fax : +1 705 / 521 1040 jp@4kru.com • www.flyamphib.com

FAI-ML

| MTOW | WA   | WS   | TC  | Eng       | HP | St | Vmax | Vc | Vs0 | Vz  | FC | Cert   |   |
|------|------|------|-----|-----------|----|----|------|----|-----|-----|----|--------|---|
| 450  | 17.6 | 10.3 | 38  | Rotax 582 | 65 | 2  | 96   | 60 | 50  | 2.5 | 16 | Canada |   |
| LΑ   | M    | DUE  | TTE | / HELITE  |    |    |      |    |     |     |    | SAMSON | l |