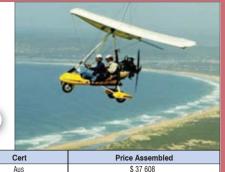

FAI-ML

FAI-MI

FAI-MI

FAI-ML

A-10 SOLO **ANTARES USA** 

Antares trikes are sourced in Eastern Europe and use Aeros wings. The A-10 Solo uses an aluminum structure, with a one-piece composite mainwheel spring and titanium front forks - a rugged combination, hence the MTOW of 450kg, unusually high for a single-seater. The model priced here has a Rotax 503 and either a Stranger 2 or a Still 17 wing, but you can upgrade to a Stranger 2M, Stream 16 or Profi, or downspec to 447 power. The aircraft is approved as an FAA experimental homebuilt.

**ANTARES USA** 20748 Birchwood Spur Road, Birchwood Airport, NE Apron, Hangar B • Chugiak AK 99567 • USA • Phone:  $+1\,907/227\,9881$ , Fax:  $+1\,907/248\,5919$ antares-us@ak net • v e-iie com

 
 EW
 MTOW
 WA
 WS
 TC

 170
 450
 14
 10
 19
 Eng HP St Vmax Vc Ven Vz FC Rotax 503 52 1 140 83 43 8

FAI-ML Price Assembled

MA-33M R582 ANTARES USA

Big brother of the A-10, the MA-33M uses basically the same structure. There's a choice of Rotax 582 (detailed here) or 912, or you can choose the closely related MA-32 (Rotax 503) or MA-34 models. The latter comes in two guises: MA-34 Ranger (912, heavy duty undercarriage, 57 litre tank), and MA-34M Beaver (912S, even stronger undercarriage, 57 litre tank). There are lots of options, including alternative wings, floats, skis and crop-dusting equipment (illustrated). Also available is the Open Country, developed from the MA-34M Beaver but using an Aeros Stratos 15.5 wing and an enormous 150 litre tank.