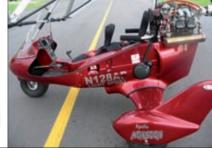

 170
 450
 14
 10
 19
 Eng HP St Vmax Vc Ven Vz FC Rotax 503 52 1 140 83 43 8

FAI-ML Price Assembled

MA-33M R582 ANTARES USA

Big brother of the A-10, the MA-33M uses basically the same structure. There's a choice of Rotax 582 (detailed here) or 912, or you can choose the closely related MA-32 (Rotax 503) or MA-34 models. The latter comes in two guises: MA-34 Ranger (912, heavy duty undercarriage, 57 litre tank), and MA-34M Beaver (912S, even stronger undercarriage, 57 litre tank). There are lots of options, including alternative wings, floats, skis and crop-dusting equipment (illustrated). Also available is the Open Country, developed from the MA-34M Beaver but using an Aeros Stratos 15.5 wing and an enormous 150 litre tank.

ANTARES USA 20748 Birchwood Spur Road, Birchwood Airport, NE Apron, Hangar B • Chugiak AK 99567 • USA • Phone: +1 907 / 227 9881, Fax: +1 907 / 248 5919

| EW  | MTOW | WA | WS | TC | Eng       | HP | St | Vmax | Vc | Vs0 | Vz  | FC | Cert | Price Assembled |
|-----|------|----|----|----|-----------|----|----|------|----|-----|-----|----|------|-----------------|
| 242 | 500  | 17 | 10 | 40 | Rotax 582 | 64 | 2  | 112  | 75 | 49  | 4.5 | 9  | -    | \$ 19 900       |