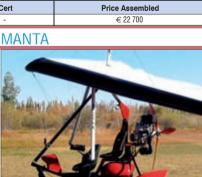

#### MONSOON AS-IV APOLLO AIRCRAFT

Now SLSA approved, the distinctively shaped Monsoon has been designed for the US market, with easy access and good wind protection. An underbody scoop aids engine cooling and all three wheels have suspension and hydraulic disk brakes; there's also a parking brake. Engine and wing options are as for the AS-III, though our data refers to the Manta Ray 12.5 fitted to early examples. The options list is comprehensive, including a BRS 1050 rescue system and an Enigma Color Glass EFIS/GPS. The Monsoon is also available as an ELSA kit.

APOLLO NORTH AMERICA INC 39440 South Avenue • Zephyrhills FL 33542 • USA • Phone : +1 813 /

qui@verizon.net • www.tampabayaerosport.com

218 World Directory of Light Aviation 2013-2014