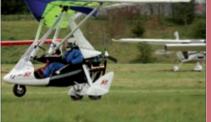

Aeros was one of the first companies to apply strutted wings to trikes and its Profi TL is a good example of the breed. We list it here attached to the firm's Aeros 2 trike unit, making for a modern high-performance package, which has been marketed in North America under the Velocity name. The same trike unit can bought with the company's more traditional wings: Stranger 2, Stream, Profi and Still.

AEROS 5 Post-Volynskaya Street • 03061 Kiev • UKRAINE • Phone : +380 (0)44 / 455 4120, Fax : +380 (0)44

FAI-ML

erosint@aerosint.kiev.ua • www.aeros.com.ua

| EW  | мтом | WA   | WS | TC | Eng       | HP | St | Vmax | Vc     | Vs0 | Vz | FC | Cert | Price Assembled |
|-----|------|------|----|----|-----------|----|----|------|--------|-----|----|----|------|-----------------|
| 220 | 450  | 14.5 | 10 | 53 | Rotax 912 | 80 | 2  | 145  | 90-120 | 62  | 5  | 12 | -    | € 27 966        |