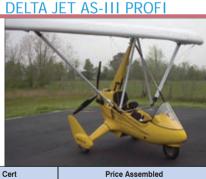

#### MONSOON AS-IV APOLLO AIRCRAFT

Now SLSA approved, the distinctively shaped Monsoon has been designed for the US market, with easy access and good wind protection. An underbody scoop aids engine cooling and all three wheels have suspension and hydraulic disk brakes; there's also a parking brake. Engine and wing options are as for the AS-III, though our data refers to the Manta Ray 12.5 fitted to early examples. The options list is comprehensive, including a BRS 1050 rescue system and an Enigma Color Glass EFIS/GPS. The Monsoon is also available as an ELSA kit.

APOLLO NORTH AMERICA INC 39440 South Avenue • Zephyrhills FL 33542 • USA • Phone : +1 813 /

qui@verizon.net • www.tampabayaerosport.com

218 World Directory of Light Aviation 2013-2014