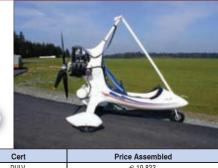

 
 EW
 MTOW
 WA
 WS
 TC

 239
 406
 19.6
 11.15
 40
 Cert Price Assembled Rotax 582 DCDI 64 80 65-70 48 4.5 13

FIB 582 **POLARIS** 

It's been in production for over 25 years, but the design of the FIB is not moribund, and to prove it Polaris introduced in 2011 some small but useful improvements to the famous Flying Inflatable Boat. The hull was reshaped and performance slightly improved. However, the word 'performance' is relative, as this is a low-speed device with a simple, single-surface wing, designed for slow flying. It will never win a speed record, but if there were an award for fun, it would be right up there at the top.