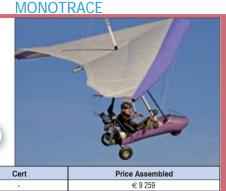

EW MTOW WA

47 180

**AEROS** 

**AEF AIR LIFT SYSTEM** 

TC

15

The Monotrace is developing steadily. After trying various power units and wings, in 2011 the maker standardized on an Ellipse Titan wing and a Simonini Mini 3 engine, all in pursuit of a lightweight trike with good soaring ability. The machine boasts retractable rear wheels which tuck in behind the pilot, plus a an optional full enclosure, with the canopy tiltable up to 7 degrees to provide trim. A front strut is optional. Alternative power units remain available - Simonini Mini 2 Evo, Mini 2+ or Electravia - and you can opt for a Fuji wing instead of the Titan if you wish.