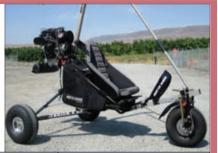

EW MTOW WA

47 180

**AEROS** 

**AEF AIR LIFT SYSTEM** 

TC

15

The Monotrace is developing steadily. After trying various power units and wings, in 2011 the maker standardized on an Ellipse Titan wing and a Simonini Mini 3 engine, all in pursuit of a lightweight trike with good soaring ability. The machine boasts retractable rear wheels which tuck in behind the pilot, plus a an optional full enclosure, with the canopy tiltable up to 7 degrees to provide trim. A front strut is optional. Alternative power units remain available - Simonini Mini 2 Evo, Mini 2+ or Electravia - and you can opt for a Fuji wing instead of the Titan if you wish.