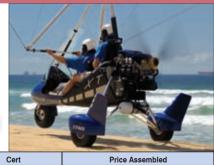

Aeros was one of the first companies to apply strutted wings to trikes and its Profi TL is a good example of the breed. We list it here attached to the firm's Aeros 2 trike unit, making for a modern high-performance package, which has been marketed in North America under the Velocity name. The same trike unit can bought with the company's more traditional wings: Stranger 2, Stream, Profi and Still.