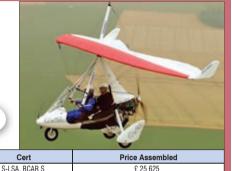

 
 EW
 MTOW
 WA
 WS

 167
 401
 15.0
 10.0
 44 80-120 14 Rotax 582 140 55 3.5 X-SERIES RED BACK AIRBORNE AUSTRALIA

St Vmax Vc

Simplest aircraft in the Airborne range, and fitted with the slowest of the company's wings, the single-surface Wizard 3, the Red Back is powered by a Rotax 503 and comes complete with instruments, drum brake, parking brake, bungee suspension and saddlebags. It uses the X-Series trike unit, without folding pylon. A more upmarket derivative is the X-Series Outback, with 582 engine and the option (A\$1284 extra) of a quicker Streak 2B wing. Tundra suspension is an option: A\$543 on the Redback, A\$366 on the Outback, NB: these prices, like that in our data, are in Australian dollars; other currencies on application.

**AIRBORNE AUSTRALIA** PO Box 7042 • Redhead 2290 • New South Wales • AUSTRALIA • Phone : +61 (0)2 4944 / 9199, Fax : +61 (0)2 4944 / 9395

TC

| fly@ | airborr | ie.con | n.au • w | ww.air | borne.com.au |    |    |      |       |     |     |    | THE REAL PROPERTY. |                 |
|------|---------|--------|----------|--------|--------------|----|----|------|-------|-----|-----|----|--------------------|-----------------|
| EW   | MTOW    | WA     | ws       | TC     | Eng          | HP | St | Vmax | Vc    | Vs0 | Vz  | FC | Cert               | Price Assembled |
| 165  | 401     | 17.6   | 10.0     | 44     | Rotax 503    | 53 | 2  | 100  | 75-95 | 42  | 4.0 | 10 | Aus                | \$ 27 630       |