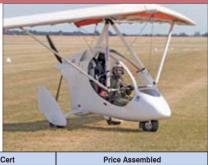

AV8R 912 **MEDWAY** 

Medway proprietor Chris Draper has been concentrating on fixed-wing aircraft of late and his flexwing range has been unchanged for several years, but it retains a loyal following and is excellent value. The top of the range is the Av8R 912, which uses a similar Raven wing to the less sophisticated EclipseR, but with more camber, more battens and a recut fin. The trike unit is also quite different from the EclipseR and features an 80 litre tank and a folding pylon. It is offered with a choice of two Rotax engines: 912 (as detailed here), or 912S (£28169).

MEDWAY MICROLIGHTS Burrows Lane, Middle Stoke, Rochester • Kent ME3 9RN • UNITED KINGDOM • Phone: +44 (0)1634 / 270780, Fax: +44 (0)1634 / 270648 chris@ravenmad.co.uk • www.ravenmad.co.uk

FAI-ML

| EW | MTOW | WA   | WS   | TC | Eng       | HP | St | Vmax | Vc  | Vs0 | Vz  | FC | Cert   | Price Assembled |
|----|------|------|------|----|-----------|----|----|------|-----|-----|-----|----|--------|-----------------|
| -  | 415  | 15.0 | 11.0 | 80 | Rotax 912 | 80 | 2  | 129  | 100 | 48  | 4.1 | 9  | BCAR S | £ 26 444        |
| _  |      |      |      |    |           |    |    |      |     |     |     |    |        |                 |