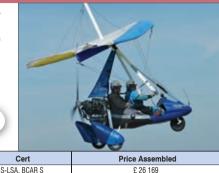

### AIRBORNE AUSTRALIA

Although the open 503 Redback is the starting point of the range as regards price, the better equipped X-Series Classic is historically Airborne's most popular package. It includes a pod, fairings, an electric-start E-gearbox 582 engine, disk brakes and instrumentation, and keeps on selling year after year. Standard wing is the single-surface Wizard 3, but there's the option of a double-surface Streak 2B, as detailed here. If you choose the slower Wizard 3, you get to keep A\$1284 in your bank account. NB: these prices, like that in our data, are in Australian dollars; other currencies on application.

AIRBORNE AUSTRALIA PO Box 7042 • Redhead 2290 • New South Wales • AUSTRALIA • Phone : +61 (0)2 4944 / 9199, Fax : +61 (0)2 4944 / 9395 airborne.com.au • www.airborne.com.au

Ena

FAI-ML

FAI-ML

FC

X-SERIES CLASSIC