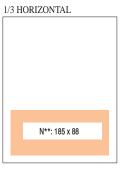

color.

1/3 VERTICAL N\*\*: 59 x 273

\*B: Trimmed. Finished size of ads printed to edge of paper. Add bleed allowance of 5 mm all round to figures shown. No type within 10 mm of edge. \*\*N: Normal. Within normal type area (with margin).