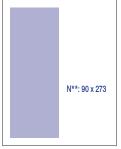

color.

1/3 VERTICAL N\*\*: 59 x 273

\*B: Trimmed. Finished size of ads printed to edge of paper. Add bleed allowance of 5 mm all round to figures shown. No type within 10 mm of edge. \*\*N: Normal. Within normal type area (with margin).