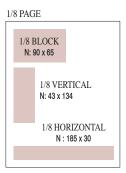

| Full-color |       | - 40% |
|------------|-------|-------|
| 1/4 page   | 1179€ | 707 € |
| 1/6 page   | 974€  | 584 € |
| 1/8 page   | 789 € | 473 € |
| 1/16 page  | 512€  | 307 € |

Prices do not include tax. Size in mm. All ads are full color.