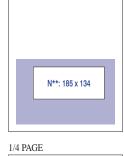

| Full-color |       | - 40% |
|------------|-------|-------|
| 1/4 page   | 1179€ | 707 € |
| 1/6 page   | 974€  | 584 € |
| 1/8 page   | 789 € | 473 € |
| 1/16 page  | 512€  | 307 € |

Prices do not include tax. Size in mm. All ads are full color.