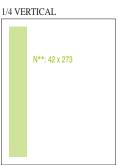

«hyperlinks» when you are recording your ad. Full advertising services from layout to finished artwork.

Prices do not include tax. Size in mm. All ads are full

2/3 VERTICAL N\*\*: 122 x 273

1/2 VERTICAL

1/2 HORIZONTAL