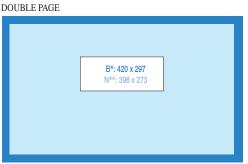

## \*B: Trimmed, Finished size of ads printed to edge of paper. Add bleed allowance of 5 mm all round to figures shown. No type within 10 mm

Size in mm

\*\*N: Normal. Within normal type area (with margin).