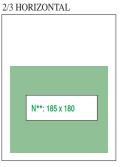

«hyperlinks» when you are recording your ad. Full advertising services from layout to finished artwork.

Prices do not include tax. Size in mm. All ads are full

2/3 VERTICAL N\*\*: 122 x 273

1/2 VERTICAL

1/2 HORIZONTAL

color.

1/3 VERTICAL N\*\*: 59 x 273

\*B: Trimmed. Finished size of ads printed to edge of paper. Add bleed allowance of 5 mm all round to figures shown. No type within 10 mm of edge. \*\*N: Normal. Within normal type area (with margin).