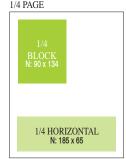

| Full-color |       | - 40% |
|------------|-------|-------|
| 1/4 page   | 1179€ | 707 € |
| 1/6 page   | 974€  | 584 € |
| 1/8 page   | 789 € | 473 € |
| 1/16 page  | 512€  | 307 € |

Prices do not include tax. Size in mm. All ads are full color.