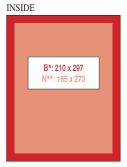

## \*B: Trimmed, Finished size of ads printed to edge of paper. Add bleed allowance of 5 mm all round to figures shown. No type within 10 mm

Size in mm

\*\*N: Normal. Within normal type area (with margin).