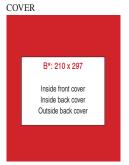

## **Advertising rates OFFICIAL PROGRAM** MONDIAL ULM 2021

| Full-color                              |         | - 40%   |
|-----------------------------------------|---------|---------|
| 1 page                                  | 2.921€  | 1 752 € |
| 2 <sup>rd</sup> & 3 <sup>rd</sup> cover | 3.138€  | 1 881 € |
| 4 <sup>th</sup> cover                   | 4 664 € | 2 798 € |
| 2/3 page                                | 2.398 € | 1 439 € |
| 1/2 page                                | 1.865€  | 1 119 € |
| 1/3 page                                | 1 466 € | 879 €   |