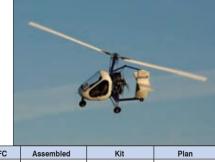

AIRBET **GIRABET CLASSIC** 

Starting point of the Airbet range, the Classic has a simple structure that keeps weight to a minimum. It consists of two curved tubes of thin-walled steel, assembled by TIG welding, to which is attached a Rotax 503 CDI engine that is tried and tested. A powerful pre-rotator will get you airborne in 25m, even on rough surfaces - thanks to the large diameter wheels. For 2500 Euros, the purpose-built trailer will allow you to keep the Classic at home. The rotor blades are made in house.

AIRBET - FABRICA Carrerada s/n • 08793 Avinyonet del Penedas • Barcelona • SPAIN • Phone : +34 938 970 838, Fax: +34 938 / 992 030

airbet@airbet.net • www.airbet.ne

| EW  | MTOW | DR   | CR   | TC | Eng          | HP | St | Vmax | Vc  | Vs0 | Vz  | FC | Assembled | Kit | Plan |
|-----|------|------|------|----|--------------|----|----|------|-----|-----|-----|----|-----------|-----|------|
| 118 | 230  | 7.30 | 0.21 | 42 | Rotax 503CDI | 47 | 1  | 120  | 100 | 25  | 3.5 | 15 | € 16 500  | -   | -    |