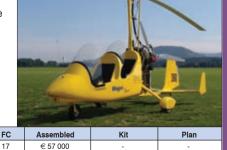

#### AUTOGYRO GMBH **MTOSPORT**

Autogyro's MT-03 has become a market leader. It was very successful in the UK, where it almost single-handedly kick started gyro training, and with a world distance record to its credit (1263km in Australia), it is shown here in its latest form, the MTOsport. This is a development of the MT-03, which itself sold in large numbers. Options include three different rotor systems, three different GPS units, two props, and a Rotax 914 to replace the standard 912S detailed here. You can even fit floats or order a crop-dusting version. ((ADDITION: 1000th MTOsport sold during AERO 2013))

AUTOGYRO GMBH Dornierstraße 14 • 31137 Hildesheim • GERMANY • Phone : +49 (0)5121 / 880 5600,

Fax: +49 (0)5121 / 880 5619 v.auto-gyro.com

|     |         |      |      | -     |                    |           |    |      |     |     |    |       |           |     |      |
|-----|---------|------|------|-------|--------------------|-----------|----|------|-----|-----|----|-------|-----------|-----|------|
| EW  | MTOW    | DR   | CR   | тс    | Eng                | HP        | St | Vmax | Vc  | Vs0 | Vz | FC    | Assembled | Kit | Plan |
| 245 | 450/560 | 8.40 | 0.20 | 34/68 | Rotax 912ULS / 914 | 100 / 115 | 2  | 185  | 160 | 30  | 4  | 14-18 | € 42 500  | -   | -    |