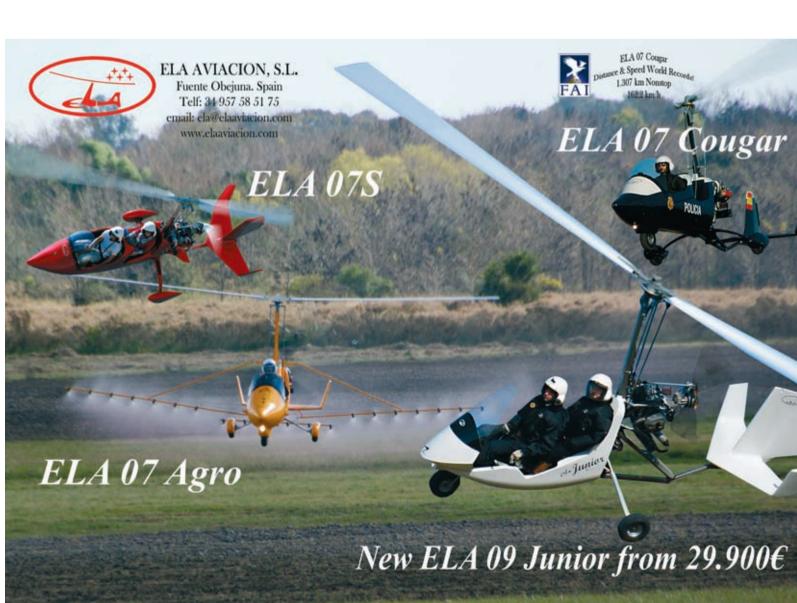

ELA AVIACION ELA 07 AGRO

Based on the standard ELA 07 but with the rear seat space used for a spray tank, the ELA 07 Agro is one of a rare breed: a gyro specifically made for crop spraying. You can apply liquids in low and ultra-low volume or reclaim the seat and use it as a conventional two-seater gyroplane. The spray boom has an 8.25m span and is capable of spraying up to 15m, from a 120 liter tank. The boom is quick and easy to fold and takes up little storage space. Standard equipment includes GPS and an extra large windscreen to reduce pilot fatigue.

**ELA AVIACION, SL** Pol. Ind. el Blanquillo M7 P26 • 14290 Fuente Obejuna • Cordoba • SPAIN • Phone : +34 957 / 58 51 75, Fax : +34 957 / 58 50 37

|     |      |      |      |    |                 |     |    |      |     |     |    | 63    | STATE OF THE PARTY OF THE PARTY. | THE RESERVE OF THE PARTY OF THE | E PAR A PAGE TO A STATE OF |
|-----|------|------|------|----|-----------------|-----|----|------|-----|-----|----|-------|----------------------------------|--------------------------------------------------------------------------------------------------------------------------------------------------------------------------------------------------------------------------------------------------------------------------------------------------------------------------------------------------------------------------------------------------------------------------------------------------------------------------------------------------------------------------------------------------------------------------------------------------------------------------------------------------------------------------------------------------------------------------------------------------------------------------------------------------------------------------------------------------------------------------------------------------------------------------------------------------------------------------------------------------------------------------------------------------------------------------------------------------------------------------------------------------------------------------------------------------------------------------------------------------------------------------------------------------------------------------------------------------------------------------------------------------------------------------------------------------------------------------------------------------------------------------------------------------------------------------------------------------------------------------------------------------------------------------------------------------------------------------------------------------------------------------------------------------------------------------------------------------------------------------------------------------------------------------------------------------------------------------------------------------------------------------------------------------------------------------------------------------------------------------------|----------------------------|
| EW  | MTOW | DR   | CR   | TC | Eng             | HP  | St | Vmax | Vc  | Vs0 | Vz | FC    | Assembled                        | Kit                                                                                                                                                                                                                                                                                                                                                                                                                                                                                                                                                                                                                                                                                                                                                                                                                                                                                                                                                                                                                                                                                                                                                                                                                                                                                                                                                                                                                                                                                                                                                                                                                                                                                                                                                                                                                                                                                                                                                                                                                                                                                                                            | Plan                       |
| 305 | 550  | 8.50 | 0.22 | 75 | Rotax 914 Turbo | 115 | 1  | 185  | 140 | 35  | 5  | 15-20 | € 62 100                         | -                                                                                                                                                                                                                                                                                                                                                                                                                                                                                                                                                                                                                                                                                                                                                                                                                                                                                                                                                                                                                                                                                                                                                                                                                                                                                                                                                                                                                                                                                                                                                                                                                                                                                                                                                                                                                                                                                                                                                                                                                                                                                                                              | -                          |

#### **ELA AVIACION ELA 07S**

Mechanically and conceptually similar to the 07 Cougar, with the same formula of welded stainless-steel frame, carbon fiber cockpit, powerful pre-rotator and pneumatic trim, the ELA 07S is the model designed for training. Not only does it have dual controls, but the rear occupant has a windscreen while up front there is a baggage compartment with a small door fitted to aid access. Our price refers to the 912S engine model; the more powerful Rotax 914 Turbo engine costs an extra 7000 euros.

ELA AVIACION, SL Pol. Ind. el Blanquillo M7 P26 • 14290 Fuente Obejuna • Cordoba • SPAIN • Phone : +34 957 / 58 51 75, Fax : +34 957 / 58 50 37 ela@elaaviacion.com • www.elaaviacion.com

| EW  | MTOW | DR   | CR   | TC | Eng         | HP  | St | Vmax | Vc  | Vs0 | Vz | FC    | Assembled | Kit | Plan |
|-----|------|------|------|----|-------------|-----|----|------|-----|-----|----|-------|-----------|-----|------|
| 260 | 450  | 8.50 | 0.22 | 75 | Rotax 912 S | 100 | 2  | 185  | 145 | 30  | 5  | 15-20 | € 46 200  | -   | -    |
|     |      |      |      |    |             |     |    |      |     |     |    |       |           |     |      |

**ELA AVIACION ELA 09-JUNIOR** The new model by Spanish gyrocopter manufacturer ELA Aviacion is called the ELA 09-Junior. Junior refers to

the target group (newcomer in the gyro aviation) and the price. It does not refer to technical components and instruments that comply with the high standards of the ELA "senior gyros. For 29,900 Euros (ready-to-fly, no tax) customers get an excellent, sturdy gyro in plain white. Optional accessories include metallic paint (2,600 Euros), radio ATR 500 (1,500 Euros), or landing lights for 65 Euros and more.

ELA AVIACION, SL Pol. Ind. el Blanquillo M7 P26 • 14290 Fuente Obejuna • Cordoba • SPAIN • Phone : +34 957 / 58 51 75, Fax : +34 957 / 58 50 37

| EW  | MTOW | DR   | CR | TC | Eng           | HP  | St  | Vmax | Vc  | Vs0 | Vz  | FC | Assembled | Kit | Plan |
|-----|------|------|----|----|---------------|-----|-----|------|-----|-----|-----|----|-----------|-----|------|
| 240 | 450  | 8.25 | -  | 45 | BMW R-1200 Gs | 100 | 1+1 | 150  | 120 | 30  | 3.5 | 1  | € 29 900  | -   |      |