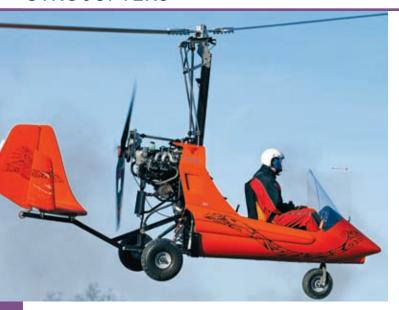

| Fixed-wings microlights/LSA | 10  |
| Homebuilts                  | 92  |
| Certified aircraft          | 138 |
| Ultralight gliders          | 160 |
| Certified gliders           | 170 |
| Gyrocopters                 | 182 |
| Helicopters                 | 200 |
| Trikes                      | 210 |
| Instruments                 | 244 |
| Motors                      | 251 |
| Suppliers                   | 259 |
| Headsets                    | 266 |
| Propellers                  | 269 |
| Index of importers          | 274 |
| Aviation organizations      | 282 |
| Schools                     | 284 |
| Index of constructors       | 285 |
| Index of products           | 287 |
| Index of advertisers        | 288 |
| Units & abbreviations       | 290 |
|                             |     |





Werner Pfandler Journalist and pilot with gyrocopter privileges.

# The modern gyrocopter does it all, except hover

While in the 90's rotorcraft were mostly helicopters to fascinate, during the past decade the gyro moved up headlong with the helicopter. Modern gyrocopters cost less, are robust, easy to fly, very safe aircraft, and mostly two seats ultralights. In many countries their max. takeoff weight as an ultralight has been increased from 992 lbs (450 kg) to 1234 lbs (560 kg).

In comparison with helicopters, gyrocopters are technically less complex, especially in regards to their rotor system. They are cheaper to buy and operate. They even offer the same fun and almost the same commercial use, except for one: Gyros can't hover. Hovering is the ability to remain stationary in the