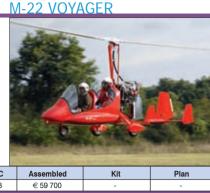

#### **MAGNI GYRO** M-22 VOYAGER

The M-22 is a touring version of the standard M-16 Trainer, fitted with a generous 80 litre fuel tank, Only the front seat has flight controls, but they include an electric trim, and instrumentation includes the Flydat digital engine management system. A recent innovation is a front control lock to prevent inadvertent engagement of the pre-rotator. Powered by ROTAX 914 Turbocharged. The characteristic baggage strakes on each side are well harmonized with the fuselage design and are accessible through three compartment doors with double lock.

MAGNI GYRO SRL Via Volpina n 23 • 21010 Besnate (VA) • ITALY • Phone : +39 0331 / 274816, Fax : +39

info@magnigyro.it • www.magnigyro.it/

|            | EW  | MTOW    | DR   | CR   | TC | Eng       | HP  | St | Vmax | Vc  | Vs0 | Vz | FC | Assembled | Kit |  |
|------------|-----|---------|------|------|----|-----------|-----|----|------|-----|-----|----|----|-----------|-----|--|
|            | 272 | 450-550 | 8.54 | 0.22 | 72 | Rotax 914 | 115 | 2  | 185  | 144 | 30  | 5  | 18 | € 59 700  | •   |  |
| MAGNI GYRO |     |         |      |      |    |           |     |    |      |     |     |    | N  | 1-24 ORIO | N   |  |