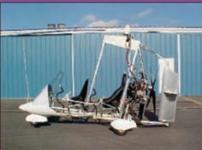

APOLLO GYRO AG1 912 S

AVIOMANIA GENESIS DUO G2SA

The Genesis Duo G2sa is a stretched version of the Solo machine with the same design characteristics of stability, agility, and minimised pitch reaction to all throttle reactions. The frame is made from aircraft grade aluminum, nuts and bolts. The price for the ready to fly machine includes a Rotax 503 (add an additional \$5000 for the 100hp 912ULS). The kit includes airframe and rotor, but no engine, propeller, or prerotator.

AVIOMANIA P.O. Box 42465 • 6534 Larnaca • CYPRUS • Phone : +357 (0)99 608 106, Fax : +357 (0)24 422 733

info@aviomania.com • www.aviomania.com

|     |      |     |     |        |           |     |    |      |     |     |    |    | THE RESERVE OF |           |      |
|-----|------|-----|-----|--------|-----------|-----|----|------|-----|-----|----|----|----------------|-----------|------|
| EW  | MTOW | DR  | CR  | TC     | Eng       | HP  | St | Vmax | Vc  | Vs0 | Vz | FC | Assembled      | Kit       | Plan |
| 240 | 560  | 9.1 | .18 | 50 +30 | Rotax 914 | 115 | 2  | 180  | 150 | 50  | 8  | 17 | \$ 29 950      | \$ 18 000 | -    |